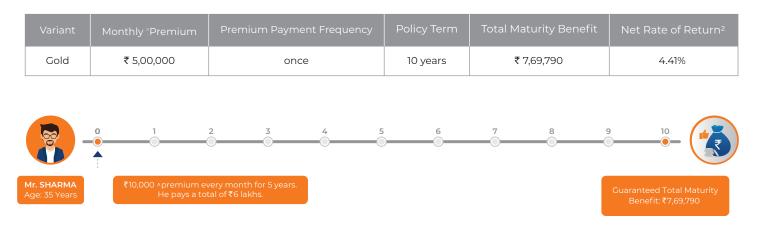

#### Example 3: Variant Chosen: Gold

Mr. Sharma is 35 years old and he pays a one-time premium of ₹5 Lakhs at the beginning of the Policy. He opts for a policy term of 10 years. The plan will mature when Mr. Sharma is 45 years old.

n case of an unfortunate event of death of Mr. Sharma during the Policy Term, his nominee will receive the death benefit of ₹50,00,000. The Policy shall terminate on payment of the death benefit and no further benefits will be payable.