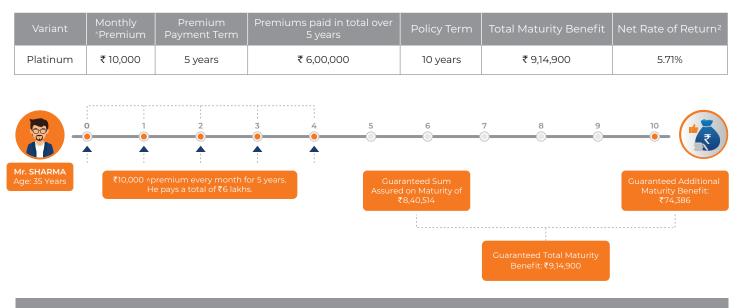

#### Example 2: Variant Chosen: Platinum

Mr Sharma is 35 years old and he pays a premium of ₹10,000 every month for 5 years resulting in a total of ₹6 Lakhs. He opts for a policy term of 10 years and the plan will mature when Mr. Sharma is 45 years old.

In case of an unfortunate event of death of Mr. Sharma during the Policy Term, his nominee will receive the death benefit of ₹12,83,547. The Policy shall terminate on payment of the death benefit and no further benefits will be payable.

^Premium is exclusive of applicable taxes

<sup>2</sup>Net Rate of Return has been calculated based on the total maturity benefit, assuming that all premiums have been paid as and when due (excluding applicable taxes, cesses and levies and rider premiums, if any).