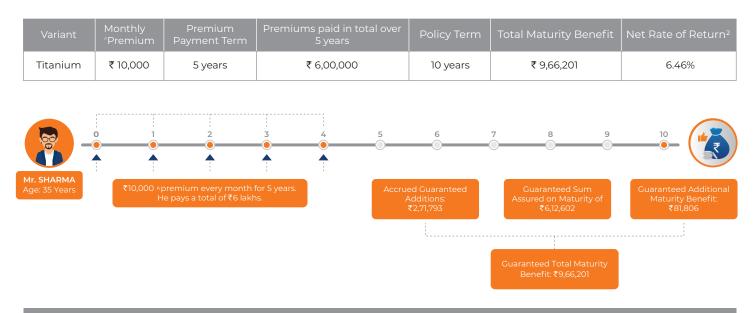

#### Example 1: Variant chosen: Titanium

Mr Sharma is 35 years old and he pays a premium of ₹10,000 every month for 5 years resulting in a total of ₹6 Lakhs. He opts for a policy term of 10 years and the plan will mature when Mr. Sharma is 45 years old.

In case of an unfortunate event of death of Mr. Sharma during the Policy Term, his nominee will receive the death benefit of ₹12,83,547. The Policy shall terminate on payment of the death benefit and no further benefits will be payable.

#### ^Premium is exclusive of applicable taxes

<sup>1</sup>Net Rate of Return has been calculated based on the total maturity benefit, assuming that all premiums have been paid as and when due (excluding applicable taxes, cesses and levies and rider premiums, if any).